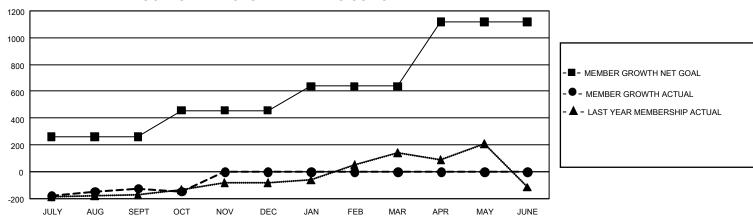

## GOALS AND ACTUAL MEMBERS CUMULATIVE

| DROPPED CLUBS: 5 |     | 583 CLUBS OF 2,113 ADDED 1<br>OR MORE NEW MEMBERS | GENDER DISTRIBUTION               |                 |  |
|------------------|-----|---------------------------------------------------|-----------------------------------|-----------------|--|
|                  |     |                                                   | MALE                              | 58,012 (82.78%) |  |
|                  |     |                                                   | FEMALE                            | 12,057 (17.20%) |  |
| DROPPED MEMBERS  |     |                                                   | NON BINARY                        | 0 (0.00%)       |  |
| DECEASED         | 248 |                                                   | PREFER NOT TO ANSWER              | 11 (0.02%)      |  |
| CLUB CANCELLED   | 19  |                                                   | TOTAL FAMILY UNIT MEMBERS 0       |                 |  |
| OTHER            | 731 | CLICK HERE FOR                                    |                                   |                 |  |
| TOTAL            | 998 | CUMULATIVE MEMBERSHIP DATA                        | FAMILY MEMBERS PAYING HALF DUES ( |                 |  |