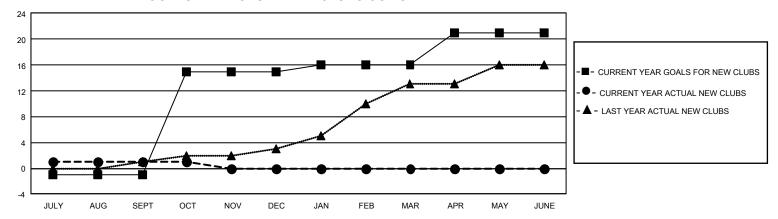

| 1         | 5             | JULY/AUG/SEPT         | 260                     | 757                     | 792                                                |
| OCT/NOV/DEC           | 48            | 0         | 0             | OCT/NOV/DEC           | 197                     | 211                     | 215                                                |
| JAN/FEB/MAR           | 3             | 0         | 0             | JAN/FEB/MAR           | 182                     | 0                       | 0                                                  |
| APR/MAY/JUNE          | 15            | 0         | 0             | APR/MAY/JUNE          | 480                     | 0                       | 0                                                  |

## GOALS AND ACTUAL NEW CLUBS CUMULATIVE



## GOALS AND ACTUAL MEMBERS CUMULATIVE



| DROPPED CLUBS: 5 |     | 583 CLUBS OF 2,113 ADDED 1<br>OR MORE NEW MEMBERS | GENDER DISTRIBUTION               |                 |  |
|------------------|-----|---------------------------------------------------|-----------------------------------|-----------------|--|
|                  |     |                                                   | MALE                              | 58,012 (82.78%) |  |
|                  |     |                                                   | FEMALE                            | 12,057 (17.20%) |  |
| DROPPED MEMBERS  |     |                                                   | NON BINARY                        | 0 (0.00%)       |  |
| DECEASED         | 248 |